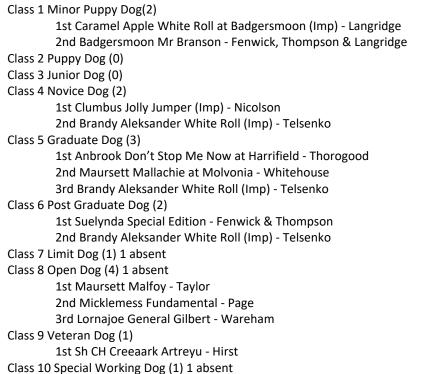

The show attracted an entry of 29 Clumber Spaniels with 17 classes being contested and our breed judge for the day was Mr Russell Mosedale. As well as the breed classes there were the Special Awards classes which are run to give encouragement and experience to aspiring judges and our Special Awards judge was Mr Eddison Boden with 9 entries in the Special Awards classes.

### **2020 CHAMPIONSHIP SHOW RESULTS**