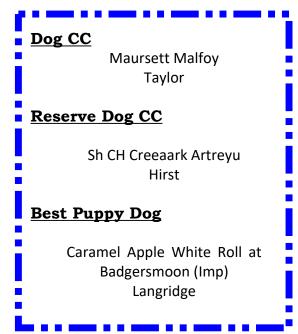

# Bitch CC Sh CH Creeaark Fantastica Hirst Cla Reserve Bitch CC Tweedsmuir Just a Dream Monaghan Cla Best Puppy Bitch Tavirosh Sugar Plum Fairy (AI) Charlesworth-Ironside Cla

| Class 11 Minor Puppy Bitch (3)                             |
|------------------------------------------------------------|
| 1st Tavirosh Sugar Plum Fairy (AI) - Charlesworth-Ironside |
| 2nd Badgersmoon Lady Violet Rose - Langridge               |
| 3rd Badgersmoon Lady Isabel - Langridge                    |
| Class 12 Puppy Bitch (1)                                   |
| 1st Tavirosh Sugar Plum Fairy (AI) - Charlesworth-Ironside |
| Class 13 Junior Bitch (2)                                  |
| 1st Maursett Marvella of Bebecova - Furnell                |
| 2nd Tweedsmuir She's So Sheek - Monaghan                   |
| Class 14 Novice Bitch (1)                                  |
| 1st Buckfarm Chubbawubba - Wareham                         |
| Class 15 Graduate Bitch (2)                                |
| 1st Snow White Source of Happiness for Creeaark - Hirst    |
| 2nd Tweedsmuir She's So Sheek - Monaghan                   |
| Class 16 Post Graduate Bitch (2) 1 absent                  |
| 1st Buckfarm in the Buff - Wareham                         |
| Class 17 Limit Bitch (2)                                   |
| 1st Tavirosh Limestone - Charlesworth-Ironside             |
| 2nd Badgersmoon Shes Guinevere - Langridge                 |
| Class 18 Open Bitch (3) 1 absent                           |
| 1st Tweedsmuir Just a Dream - Monaghan                     |
| 2nd Anbrook Oliva Rose at Fiverites - Claxton              |
| Class 19 Veteran Bitch (1)                                 |
| 1st Sh CH Creeaark Fantastica - Hirst                      |
| Class 20 Special Working Bitch (0)                         |
| Class 21 Brace (0)                                         |
| Class 22 Stud Dog (0)                                      |
| Class 23 Brood Bitch (0)                                   |
|                                                            |

Class d Special Open Dog or Bitch (5) 1 absent 1st Maursett Malfoy - Taylor 2nd Tweedsmuir Just a Dream - Monaghan 3rd Sh CH Creeaark Fantastica - Hirst 4th Sh CH Creeaark Artreyu - Hirst