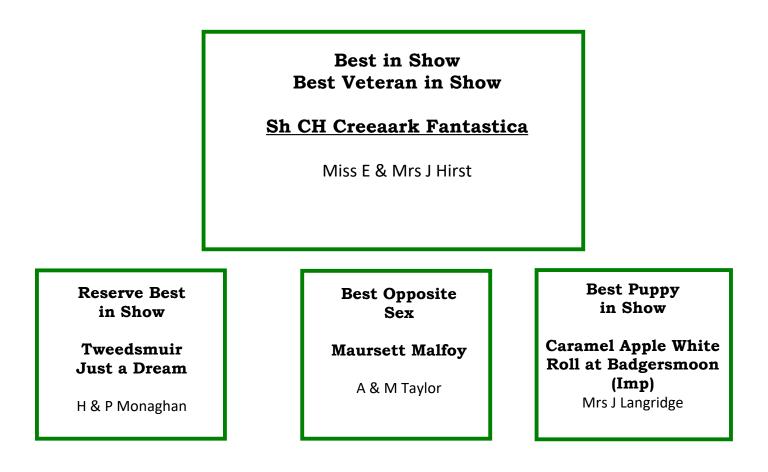

## September 23rd 2021

After several postponements and re-arranged dates the Clumber Spaniel Club successfully ran their 2020 Championship Show on 23rd September 2021 at Staffordshire County Showground in conjunction with The National Dog Show and would like to offer congratulations to Izzie and Julia Hirst whose home bred bitch Sh CH Creeaark Fantastica won Best in Show and Best Veteran in Show.

The show was sponsored by Royal Canin who provided gift certificates for Best in Show, Reserve Best in Show, Best Puppy in Show and Best Veteran in Show as well as for every class winner. You can find out more about Royal Canin products by visiting their website at pro.royalcanin.co.uk